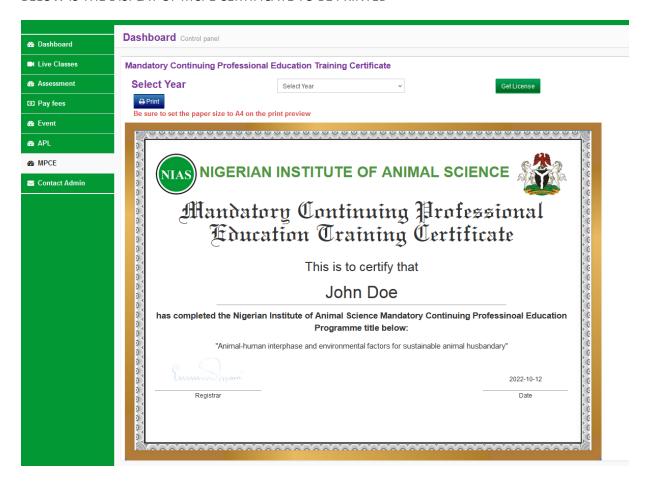

## **PRINTING OF MCPE CERTIFICATE**

## BELOW IS THE DISPLAY OF MCPE CERTIFICATE TO BE PRINTED