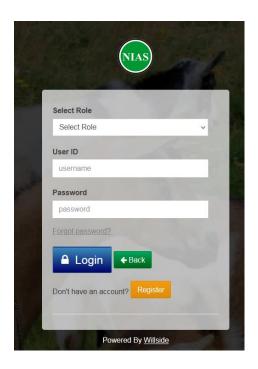

SELECT MEMBER FOR "SELECT ROLE", INSERT THE USER ID AND PASSWORD

Printing of the current year MCPE will be enabled for members that registered, pay and attended MCPE lectures